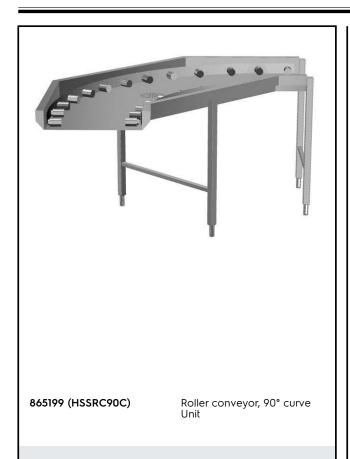

# Electrolux PROFESSIONAL

Handling System for Dishwasher Roller Conveyor, 90° Curve Unit

#### Item No.

Constructed in 304 AISI stainless steel. Basin with sloping bottom and drain. Plastic short rollers. Square 40x40mm tubular legs with height-adjustable feet. Designed for 500x500mm dishwashing baskets. Knock-down delivery.

### **Main Features**

- Designed to transport 500x500 mm dishwashing baskets.
- Conveyors supplied as knockdown and easy to assemble.
- The table is suitable for both rack type and hood type dishwasher. Rack type dishwasher can be connected directly to the table, while there are optional accessories to adapt the table with hood type dishwasher.
- "Key holes" and "snap on" system reduces the number of screws needed for fast and easy installation.
- Manual rack movement with short rollers.
- Drain can be turned 360°.
- The table can be used in loading and/or unloading sides.
- Suitable to install in combination with other tables.

## Construction

- All surfaces smooth with polished finish.
- 40x40 mm square tubular legs in AISI 304 stainless steel.
- Thick welded flanges for sturdy connection between the units.
- Stainless steel feet 50 mm adjustable in height to align the operation height between the dishwasher and table.
- Four legs included.
- AISI 304 1,2mm stainless steel basin.
- Sloping bottom of the table grants a smooth and rapid drainage.