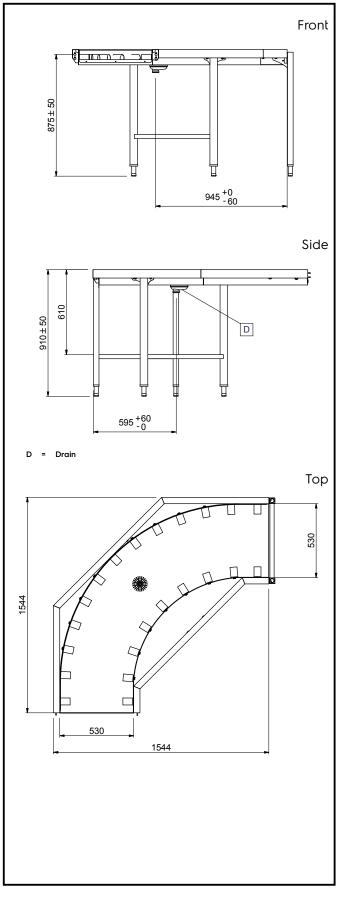

## Handling System for Dishwasher Roller Conveyor, 90° Curve Unit

| Key Information:            |
|-----------------------------|
| External dimensions, Width: |
| 865199 (HSSRC90C)           |

| 865199 (HSSRC90C)            |   |
|------------------------------|---|
| External dimensions, Depth:  | 1 |
| External dimensions, Height: | 9 |
| Net weight:                  | 3 |
| Height adjustment:           | 5 |
|                              | c |

Basin material: Type of rollers: 1545 mm 1545 mm 910 mm 39 kg 50/50 mm Stainless Steel AISI 304 -EN 1.4301 Short